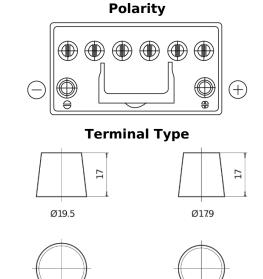

## **EFB EL954**

| Part number                    | EL954         |
|--------------------------------|---------------|
| Technology                     | EFB           |
| EAN/GTIN                       | 3661024036733 |
| Voltage                        | 12 V          |
| Capacity                       | 95.0 Ah       |
| CCA                            | 800 A         |
| Length                         | 306 mm        |
| Width                          | 173 mm        |
| Height                         | 222 mm        |
| Box size                       | D31           |
| Polarity                       | ETN 0         |
| Terminal Type                  | EN taper post |
| Hold Down                      | Korean B1     |
| Weights (subject of variation) | 21.80 kg      |