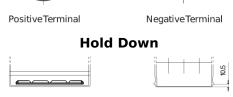

## **EFB EL954**

| Part number                    | EL954         |
|--------------------------------|---------------|
| Technology                     | EFB           |
| EAN/GTIN                       | 3661024036733 |
| Voltage                        | 12 V          |
| Capacity                       | 95.0 Ah       |
| CCA                            | 800 A         |
| Length                         | 306 mm        |
| Width                          | 173 mm        |
| Height                         | 222 mm        |
| Box size                       | D31           |
| Polarity                       | ETN 0         |
| Terminal Type                  | EN taper post |
| Hold Down                      | Korean B1     |
| Weights (subject of variation) | 21.80 kg      |