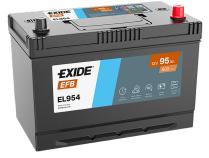

## **EFB EL954**

| Part number                    | EL954         |
|--------------------------------|---------------|
| Technology                     | EFB           |
| EAN/GTIN                       | 3661024036733 |
| Voltage                        | 12 V          |
| Capacity                       | 95.0 Ah       |
| CCA                            | 800 A         |
| Length                         | 306 mm        |
| Width                          | 173 mm        |
| Height                         | 222 mm        |
| Box size                       | D31           |
| Polarity                       | ETN 0         |
| Terminal Type                  | EN taper post |
| Hold Down                      | Korean B1     |
| Weights (subject of variation) | 21.80 kg      |