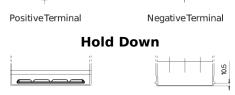

## **EFB EL955**

| Part number                    | EL955         |
|--------------------------------|---------------|
| Technology                     | EFB           |
| EAN/GTIN                       | 3661024036740 |
| Voltage                        | 12 V          |
| Capacity                       | 95.0 Ah       |
| CCA                            | 800 A         |
| Length                         | 306 mm        |
| Width                          | 173 mm        |
| Height                         | 222 mm        |
| Box size                       | D31           |
| Polarity                       | ETN 1         |
| Terminal Type                  | EN taper post |
| Hold Down                      | Korean B1     |
| Weights (subject of variation) | 21.80 kg      |