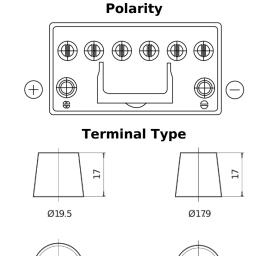

## **EFB EL955**

| Part number                    | EL955         |
|--------------------------------|---------------|
| Technology                     | EFB           |
| EAN/GTIN                       | 3661024036740 |
| Voltage                        | 12 V          |
| Capacity                       | 95.0 Ah       |
| CCA                            | 800 A         |
| Length                         | 306 mm        |
| Width                          | 173 mm        |
| Height                         | 222 mm        |
| Box size                       | D31           |
| Polarity                       | ETN 1         |
| Terminal Type                  | EN taper post |
| Hold Down                      | Korean B1     |
| Weights (subject of variation) | 21.80 kg      |