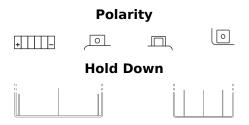

## **Li-Ion ELTZ10S**

| Part number                    | ELTZ10S       |
|--------------------------------|---------------|
| Technology                     | Li-lon        |
| EAN/GTIN                       | 3661024036795 |
| Voltage                        | 12 V          |
| Capacity                       | 4.0 Ah        |
| CCA                            | 230 A         |
| Watt hour                      | 48 Wh         |
| Length                         | 150 mm        |
| Width                          | 90 mm         |
| Height                         | 95 mm         |
| Box size                       | C53           |
| Polarity                       | ETN 1         |
| Terminal Type                  | M12           |
| Hold Down                      | В0            |
| Weights (subject of variation) | 0.80 kg       |