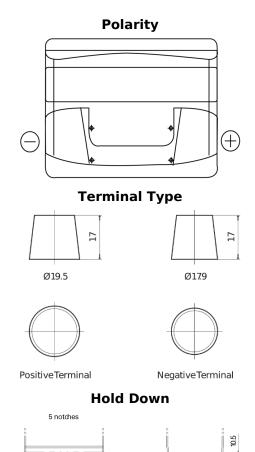

## Start EN500

| Part number                    | EN500         |
|--------------------------------|---------------|
| Technology                     | Flooded       |
| EAN/GTIN                       | 3661024036108 |
| Voltage                        | 12 V          |
| Capacity                       | 50.0 Ah       |
| CCA                            | 450 A         |
| MCA                            | 500           |
| Length                         | 207 mm        |
| Width                          | 175 mm        |
| Height                         | 190 mm        |
| Box size                       | L01           |
| Polarity                       | ETN 0         |
| Terminal Type                  | EN taper post |
| Hold Down                      | B13           |
| Weights (subject of variation) | 12.20 kg      |