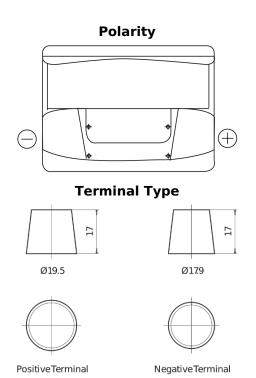

## Start EN600

| Part number                    | EN600         |
|--------------------------------|---------------|
| Technology                     | Flooded       |
| EAN/GTIN                       | 3661024036092 |
| Voltage                        | 12 V          |
| Capacity                       | 62.0 Ah       |
| CCA                            | 540 A         |
| MCA                            | 600           |
| Length                         | 242 mm        |
| Width                          | 175 mm        |
| Height                         | 190 mm        |
| Box size                       | L02           |
| Polarity                       | ETN 0         |
| Terminal Type                  | EN taper post |
| Hold Down                      | B13           |
| Weights (subject of variation) | 14.20 kg      |