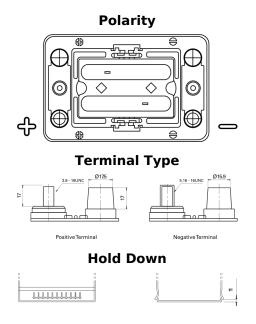

## **Dual AGM EP450**

| Part number                    | EP450             |
|--------------------------------|-------------------|
| Technology                     | AGM               |
| EAN/GTIN                       | 3661024035972     |
| Voltage                        | 12 V              |
| Capacity                       | 50.0 Ah           |
| CCA                            | 750 A             |
| Watt hour                      | 450 Wh            |
| Length                         | 260 mm            |
| Width                          | 173 mm            |
| Height                         | 206 mm            |
| Box size                       | G34               |
| Polarity                       | ETN 1             |
| Terminal Type                  | SAE M 3/8"- 5/16" |
|                                | taper&stud        |
| Hold Down                      | B7                |
| Weights (subject of variation) | 18.60 kg          |