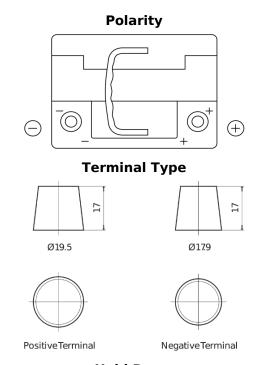

## **Dual AGM EP500**

| Part number                    | EP500         |
|--------------------------------|---------------|
| Technology                     | AGM           |
| EAN/GTIN                       | 3661024036511 |
| Voltage                        | 12 V          |
| Capacity                       | 60.0 Ah       |
| CCA                            | 680 A         |
| Length                         | 242 mm        |
| Width                          | 175 mm        |
| Height                         | 190 mm        |
| Box size                       | L02           |
| Polarity                       | ETN 0         |
| Terminal Type                  | EN taper post |
| Hold Down                      | B13           |
| Weights (subject of variation) | 17.90 kg      |