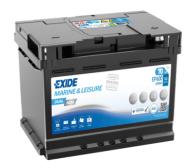

## **Dual AGM EP500**

| Part number                    | EP500         |
|--------------------------------|---------------|
| Technology                     | AGM           |
| EAN/GTIN                       | 3661024036511 |
| Voltage                        | 12 V          |
| Capacity                       | 60.0 Ah       |
| CCA                            | 680 A         |
| Length                         | 242 mm        |
| Width                          | 175 mm        |
| Height                         | 190 mm        |
| Box size                       | L02           |
| Polarity                       | ETN 0         |
| Terminal Type                  | EN taper post |
| Hold Down                      | B13           |
| Weights (subject of variation) | 17.90 kg      |