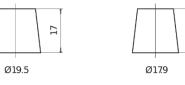

## **Terminal Type**

5 notches

 $\sim\sim\sim$ 

 $\bigcirc$ 

NegativeTerminal

17

10.5

PositiveTerminal