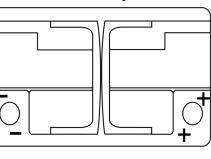

----------------|---------------|
| Technology                     | AGM           |
| EAN/GTIN                       | 3661024036528 |
| Voltage                        | 12 V          |
| Capacity                       | 70.0 Ah       |
| CCA                            | 760 A         |
| Watt hour                      | 600 Wh        |
| Length                         | 278 mm        |
| Width                          | 175 mm        |
| Height                         | 190 mm        |
| Box size                       | L03           |
| Polarity                       | ETN 0         |
| Terminal Type                  | EN taper post |
| Hold Down                      | B13           |
| Weights (subject of variation) | 20.60 kg      |
|                                |               |



**Polarity** 

## **Terminal Type**





5 notches

 $\sim\sim\sim$ 

 $\bigcirc$ 

NegativeTerminal

17

10.5

PositiveTerminal

## Hold Down

'

Design, features and specifications are subject to change without notice. We disclaim any representation or warranty, express or implied, concerning the data or recommendations, and in no event shall be liable for any loss or damage claimed to have arisen as a result. Some products may not be available in your local market.