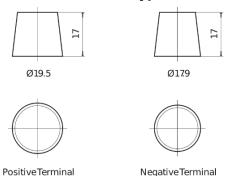

|
|--------------------------------|---------------|
| Technology                     | AGM           |
| EAN/GTIN                       | 3661024036535 |
| Voltage                        | 12 V          |
| Capacity                       | 95.0 Ah       |
| CCA                            | 850 A         |
| Watt hour                      | 800 Wh        |
| Length                         | 353 mm        |
| Width                          | 175 mm        |
| Height                         | 190 mm        |
| Box size                       | L05           |
| Polarity                       | ETN 0         |
| Terminal Type                  | EN taper post |
| Hold Down                      | B13           |
| Weights (subject of variation) | 26.10 kg      |

## Polarity Terminal Type



## **Hold Down**



Design, features and specifications are subject to change without notice. We disclaim any representation or warranty, express or implied, concerning the data or recommendations, and in no event shall be liable for any loss or damage claimed to have arisen as a result. Some products may not be available in your local market.