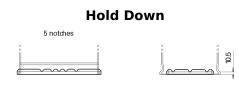

## **Equipment AGM EQ600**

| Part number                    | EQ600         |
|--------------------------------|---------------|
| Technology                     | AGM           |
| EAN/GTIN                       | 3661024037457 |
| Voltage                        | 12 V          |
| Capacity                       | 70.0 Ah       |
| Watt hour                      | 600 Wh        |
| Length                         | 278 mm        |
| Width                          | 175 mm        |
| Height                         | 190 mm        |
| Box size                       | L03           |
| Polarity                       | ETN 0         |
| Terminal Type                  | EN taper post |
| Hold Down                      | B13           |
| Weights (subject of variation) | 20.60 kg      |
|                                |               |