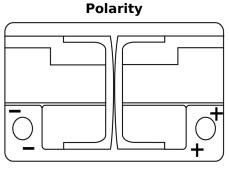

## **Equipment AGM EQ600**

| Part number                    | EQ600         |
|--------------------------------|---------------|
| Technology                     | AGM           |
| EAN/GTIN                       | 3661024037457 |
| Voltage                        | 12 V          |
| Capacity                       | 70.0 Ah       |
| Watt hour                      | 600 Wh        |
| Length                         | 278 mm        |
| Width                          | 175 mm        |
| Height                         | 190 mm        |
| Box size                       | L03           |
| Polarity                       | ETN 0         |
| Terminal Type                  | EN taper post |
| Hold Down                      | B13           |
| Weights (subject of variation) | 20.60 kg      |
|                                |               |