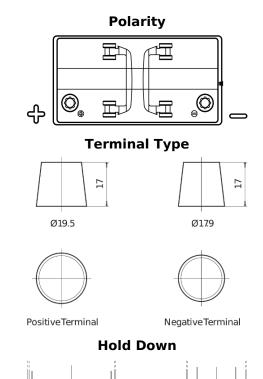

## **Dual ER600**

| Part number                    | ER600         |
|--------------------------------|---------------|
| Technology                     | Flooded       |
| EAN/GTIN                       | 3661024037969 |
| Voltage                        | 12 V          |
| Capacity                       | 120.0 Ah      |
| CCA                            | 800 A         |
| Length                         | 349 mm        |
| Width                          | 175 mm        |
| Height                         | 285 mm        |
| Box size                       | D03           |
| Polarity                       | ETN 1         |
| Terminal Type                  | EN taper post |
| Hold Down                      | В0            |
| Weights (subject of variation) | 31.40 kg      |