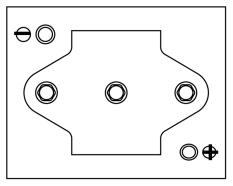

S1000-6**







| Part number                    | ES1000-6      |
|--------------------------------|---------------|
| Technology                     | GEL           |
| EAN/GTIN                       | 3661024035811 |
| Voltage                        | 6 V           |
| Capacity                       | 195.0 Ah      |
| Watt hour                      | 1000 Wh       |
| Length                         | 244 mm        |
| Width                          | 190 mm        |
| Height                         | 275 mm        |
| Box size                       | GC2           |
| Polarity                       | ETN 0         |
| Terminal Type                  | EN taper post |
| Hold Down                      | В0            |
| Weights (subject of variation) | 28.00 kg      |

## **Polarity**



## **Terminal Type**



Design, features and specifications are subject to change without notice. We disclaim any representation or warranty, express or implied, concerning the data or recommendations, and in no event shall be liable for any loss or damage claimed to have arisen as a result. Some products may not be available in your local market.