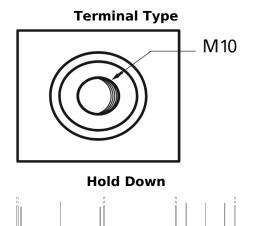

## **Equipment GEL ES1100-6**

| Part number         | ES1100-6           |
|---------------------|--------------------|
| Technology          | GEL                |
| EAN/GTIN            | 3661024035804      |
| Voltage             | 6 V                |
| Capacity            | 200.0 Ah           |
| Watt hour           | 1100 Wh            |
| Length              | 244 mm             |
| Width               | 190 mm             |
| Height              | 275 mm             |
| Box size            | GC2                |
| Polarity            | ETN 0              |
| Terminal Type       | M10 thread pos.and |
|                     | neg.               |
| Hold Down           | В0                 |
| Weights (subject of | 30.50 kg           |
| variation)          |                    |