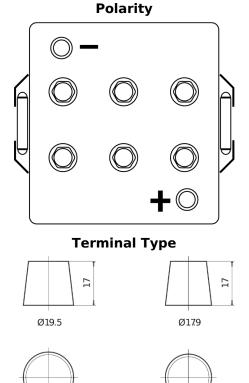

## **Equipment GEL ES1200**

| Part number                    | ES1200        |
|--------------------------------|---------------|
| Technology                     | GEL           |
| EAN/GTIN                       | 3661024035798 |
| Voltage                        | 12 V          |
| Capacity                       | 110.0 Ah      |
| Watt hour                      | 1200 Wh       |
| Length                         | 284 mm        |
| Width                          | 267 mm        |
| Height                         | 226 mm        |
| Box size                       | D07           |
| Polarity                       | ETN 2         |
| Terminal Type                  | EN taper post |
| Hold Down                      | В0            |
| Weights (subject of variation) | 37.50 kg      |