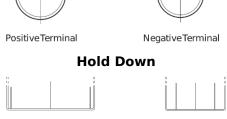

## **Equipment GEL ES1200**

| Part number                    | ES1200        |
|--------------------------------|---------------|
| Technology                     | GEL           |
| EAN/GTIN                       | 3661024035798 |
| Voltage                        | 12 V          |
| Capacity                       | 110.0 Ah      |
| Watt hour                      | 1200 Wh       |
| Length                         | 284 mm        |
| Width                          | 267 mm        |
| Height                         | 226 mm        |
| Box size                       | D07           |
| Polarity                       | ETN 2         |
| Terminal Type                  | EN taper post |
| Hold Down                      | В0            |
| Weights (subject of variation) | 37.50 kg      |