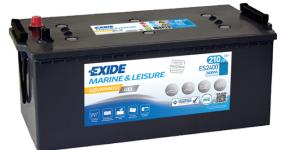

## **Equipment GEL ES2400**

|                     |               |               | _             |         |                   |
|---------------------|---------------|---------------|---------------|---------|-------------------|
| Part number         | ES2400        |               | Po            | olarity |                   |
| Technology          | GEL           | С<br>С        | ÷             |         |                   |
| EAN/GTIN            | 3661024035750 | Í             | (00           | Ø       |                   |
| Voltage             | 12 V          |               |               |         |                   |
| Capacity            | 210.0 Ah      | l l           | 00            | Ô       |                   |
| Watt hour           | 2400 Wh       | 0             | 0             |         |                   |
| Length              | 518 mm        | Terminal Type |               |         |                   |
| Width               | 274 mm        |               |               |         |                   |
| Height              | 240 mm        |               | 17            |         |                   |
| Box size            | D06           | L             |               |         |                   |
| Polarity            | ETN 3         | Ø             | ð19.5         |         | Ø179              |
| Terminal Type       | EN taper post |               | $\Rightarrow$ |         | $\Leftrightarrow$ |
| Hold Down           | B0            |               |               | -       |                   |
| Weights (subject of | 63.50 kg      |               |               |         |                   |
| variation)          |               | Positiv       | reTerminal    | Ne      | gativeTerminal    |
|                     |               |               | Hold Down     |         |                   |
|                     |               |               |               |         |                   |