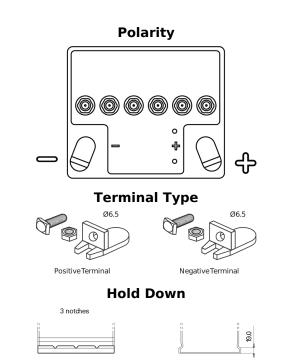

## **Equipment GEL ES450**

| Part number                    | ES450            |
|--------------------------------|------------------|
| Technology                     | GEL              |
| EAN/GTIN                       | 3661024035859    |
| Voltage                        | 12 V             |
| Capacity                       | 40.0 Ah          |
| Watt hour                      | 450 Wh           |
| Length                         | 207 mm           |
| Width                          | 175 mm           |
| Height                         | 175 mm           |
| Box size                       | LB1              |
| Polarity                       | ETN 0            |
| Terminal Type                  | EN full Ford lug |
| Hold Down                      | B4               |
| Weights (subject of variation) | 14.20 kg         |