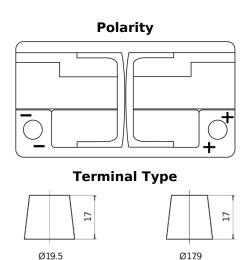

## Futura CA1050

| Part number                    | CA1050        |
|--------------------------------|---------------|
| Technology                     | Flooded       |
| EAN/GTIN                       | 3661024016971 |
| Voltage                        | 12 V          |
| Capacity                       | 105.0 Ah      |
| CCA                            | 850 A         |
| Length                         | 315 mm        |
| Width                          | 175 mm        |
| Height                         | 205 mm        |
| Box size                       | LH4           |
| Polarity                       | ETN 0         |
| Terminal Type                  | EN taper post |
| Hold Down                      | B13           |
| Weights (subject of variation) | 23.10 kg      |