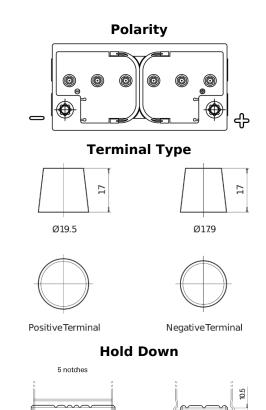

## **Equipment ET650**

loss or damage claimed to have arisen as a result. Some products may not be available in your local market.

| Part number                    | ET650         |
|--------------------------------|---------------|
| Technology                     | Flooded       |
| EAN/GTIN                       | 3661024035927 |
| Voltage                        | 12 V          |
| Capacity                       | 100.0 Ah      |
| Watt hour                      | 650 Wh        |
| Length                         | 353 mm        |
| Width                          | 175 mm        |
| Height                         | 190 mm        |
| Box size                       | L05           |
| Polarity                       | ETN 0         |
| Terminal Type                  | EN taper post |
| Hold Down                      | B13           |
| Weights (subject of variation) | 26.50 kg      |