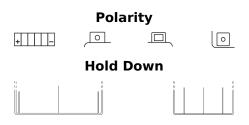

## AGM MC (Dry) ET7B-BS

| Part number                    | ET7B-BS       |
|--------------------------------|---------------|
| Technology                     | AGM           |
| EAN/GTIN                       | 3661024033794 |
| Voltage                        | 12 V          |
| Capacity                       | 6.5 Ah        |
| CCA                            | 85 A          |
| Length                         | 150 mm        |
| Width                          | 65 mm         |
| Height                         | 95 mm         |
| Box size                       | C50           |
| Polarity                       | ETN 1         |
| Terminal Type                  | M04           |
| Hold Down                      | В0            |
| Weights (subject of variation) | 2.40 kg       |
|                                |               |