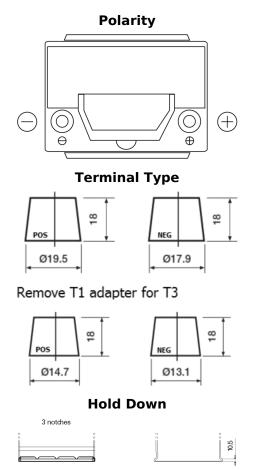

## **Futura CA406**

| Part number                    | CA406          |
|--------------------------------|----------------|
| Technology                     | Flooded        |
| EAN/GTIN                       | 3661024016919  |
| Voltage                        | 12 V           |
| Capacity                       | 40.0 Ah        |
| CCA                            | 350 A          |
| Length                         | 187 mm         |
| Width                          | 127 mm         |
| Height                         | 220 mm         |
| Box size                       | B19            |
| Polarity                       | ETN 0          |
| Terminal Type                  | JIS taper post |
| Hold Down                      | B1             |
| Weights (subject of variation) | 9.30 kg        |