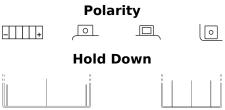

## AGM MC (Dry) ETX7L-BS

| Part number                    | ETX7L-BS      |  |
|--------------------------------|---------------|--|
| Technology                     | AGM           |  |
| EAN/GTIN                       | 3661024033756 |  |
| Voltage                        | 12 V          |  |
| Capacity                       | 6.0 Ah        |  |
| CCA                            | 100 A         |  |
| Length                         | 115 mm        |  |
| Width                          | 70 mm         |  |
| Height                         | 130 mm        |  |
| Box size                       | C37           |  |
| Polarity                       | ETN 0         |  |
| Terminal Type                  | M04           |  |
| Hold Down                      | В0            |  |
| Weights (subject of variation) | 2.20 kg       |  |
|                                |               |  |