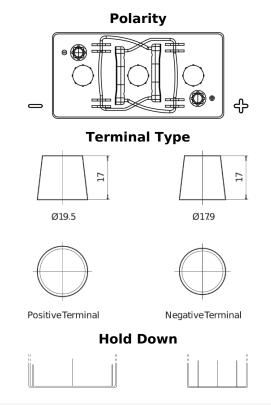

## Vintage EU260-6

| Part number                    | EU260-6       |
|--------------------------------|---------------|
| Technology                     | Flooded       |
| EAN/GTIN                       | 3661024036115 |
| Voltage                        | 6 V           |
| Capacity                       | 260.0 Ah      |
| CCA                            | 1300 A        |
| Length                         | 345 mm        |
| Width                          | 172 mm        |
| Height                         | 286 mm        |
| Box size                       | M08           |
| Polarity                       | ETN 0         |
| Terminal Type                  | EN taper post |
| Hold Down                      | В0            |
| Weights (subject of variation) | 39.10 kg      |