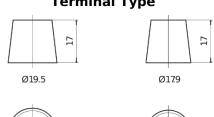

## Polarity Terminal Type

## **AGM EK1050**

| Part number                    | EK1050        |
|--------------------------------|---------------|
| Technology                     | AGM           |
| EAN/GTIN                       | 3661024036504 |
| Voltage                        | 12 V          |
| Capacity                       | 105 Ah        |
| CCA                            | 950 A         |
| Length                         | 392 mm        |
| Width                          | 175 mm        |
| Height                         | 190 mm        |
| Box size                       | L06           |
| Polarity                       | ETN 0         |
| Terminal Type                  | EN taper post |
| Hold Down                      | B13           |
| Weights (subject of variation) | 29.00 kg      |