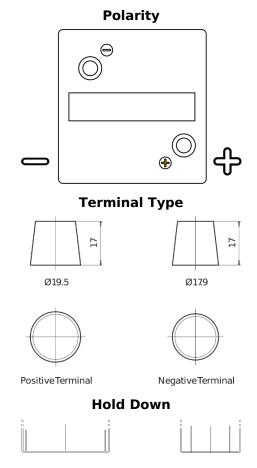

## Vintage EU80-6

| Part number                    | EU80-6        |
|--------------------------------|---------------|
| Technology                     | Flooded       |
| EAN/GTIN                       | 3661024036160 |
| Voltage                        | 6 V           |
| Capacity                       | 80.0 Ah       |
| CCA                            | 600 A         |
| Length                         | 158 mm        |
| Width                          | 165 mm        |
| Height                         | 220 mm        |
| Box size                       | M02           |
| Polarity                       | ETN 0         |
| Terminal Type                  | EN taper post |
| Hold Down                      | В0            |
| Weights (subject of variation) | 11.00 kg      |