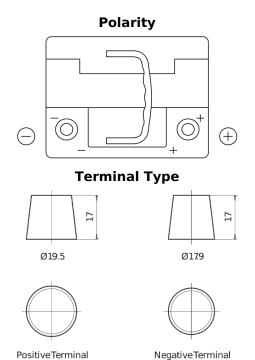

## **Futura CA530**

| Part number                    | CA530         |
|--------------------------------|---------------|
| Technology                     | Flooded       |
| EAN/GTIN                       | 3661024014205 |
| Voltage                        | 12 V          |
| Capacity                       | 53.0 Ah       |
| CCA                            | 540 A         |
| Length                         | 207 mm        |
| Width                          | 175 mm        |
| Height                         | 190 mm        |
| Box size                       | L01           |
| Polarity                       | ETN 0         |
| Terminal Type                  | EN taper post |
| Hold Down                      | B13           |
| Weights (subject of variation) | 12.70 kg      |