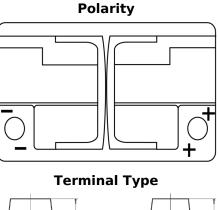

## **Dual EFB EZ600**

| Part number                    | EZ600         |
|--------------------------------|---------------|
| Technology                     | EFB           |
| EAN/GTIN                       | 3661024037488 |
| Voltage                        | 12 V          |
| Capacity                       | 70.0 Ah       |
| CCA                            | 760 A         |
| Watt hour                      | 600 Wh        |
| Length                         | 278 mm        |
| Width                          | 175 mm        |
| Height                         | 190 mm        |
| Box size                       | L03           |
| Polarity                       | ETN 0         |
| Terminal Type                  | EN taper post |
| Hold Down                      | B13           |
| Weights (subject of variation) | 19.30 kg      |

5 notches

 $\sim\sim\sim$ 

NegativeTerminal

17

10.5

PositiveTerminal

Hold Down

Design, features and specifications are subject to change without notice. We disclaim any representation or warranty, express or implied, concerning the data or recommendations, and in no event shall be liable for any loss or damage claimed to have arisen as a result. Some products may not be available in your local market.