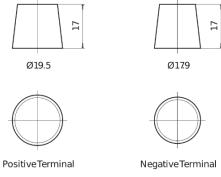

|
|--------------------------------|---------------|
| Technology                     | EFB           |
| EAN/GTIN                       | 3661024037495 |
| Voltage                        | 12 V          |
| Capacity                       | 100.0 Ah      |
| CCA                            | 900 A         |
| Watt hour                      | 850 Wh        |
| Length                         | 353 mm        |
| Width                          | 175 mm        |
| Height                         | 190 mm        |
| Box size                       | L05           |
| Polarity                       | ETN 0         |
| Terminal Type                  | EN taper post |
| Hold Down                      | B13           |
| Weights (subject of variation) | 25.50 kg      |

## Polarity Terminal Type



## **Hold Down**



Design, features and specifications are subject to change without notice. We disclaim any representation or warranty, express or implied, concerning the data or recommendations, and in no event shall be liable for any loss or damage claimed to have arisen as a result. Some products may not be available in your local market.