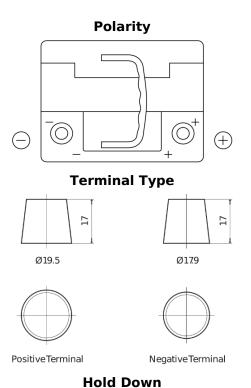

## Formula Xtreme FA472

| Part number                    | FA472         |
|--------------------------------|---------------|
| Technology                     | Flooded       |
| EAN/GTIN                       | 3661024044264 |
| Voltage                        | 12 V          |
| Capacity                       | 47.0 Ah       |
| CCA                            | 450 A         |
| Length                         | 207 mm        |
| Width                          | 175 mm        |
| Height                         | 175 mm        |
| Box size                       | LB1           |
| Polarity                       | ETN 0         |
| Terminal Type                  | EN taper post |
| Hold Down                      | B13           |
| Weights (subject of variation) | 11.40 kg      |