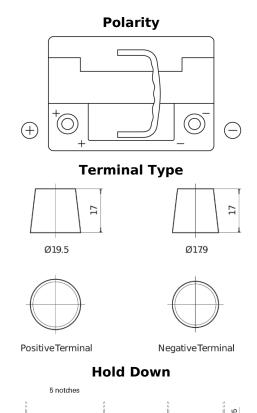

## Futura CA601

| Part number                    | CA601         |
|--------------------------------|---------------|
| Technology                     | Flooded       |
| EAN/GTIN                       | 3661024014236 |
| Voltage                        | 12 V          |
| Capacity                       | 60.0 Ah       |
| CCA                            | 600 A         |
| Length                         | 242 mm        |
| Width                          | 175 mm        |
| Height                         | 190 mm        |
| Box size                       | L02           |
| Polarity                       | ETN 1         |
| Terminal Type                  | EN taper post |
| Hold Down                      | B13           |
| Weights (subject of variation) | 15.00 kg      |