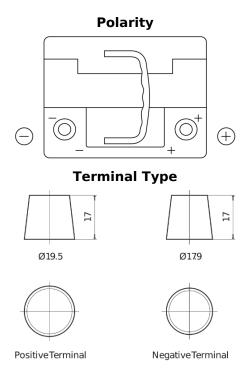

## Formula Xtreme FA530

| Part number                    | FA530         |
|--------------------------------|---------------|
| Technology                     | Flooded       |
| EAN/GTIN                       | 3661024044202 |
| Voltage                        | 12 V          |
| Capacity                       | 53.0 Ah       |
| CCA                            | 540 A         |
| Length                         | 207 mm        |
| Width                          | 175 mm        |
| Height                         | 190 mm        |
| Box size                       | L01           |
| Polarity                       | ETN 0         |
| Terminal Type                  | EN taper post |
| Hold Down                      | B13           |
| Weights (subject of variation) | 12.70 kg      |