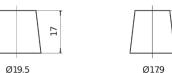

×

## **Product overview**

### **Batteries for Cars**



# **EFB EL652**





| EL652         |
|---------------|
| EFB           |
| 3661024036542 |
| 12 V          |
| 65 Ah         |
| 650 A         |
| 278 mm        |
| 175 mm        |
| 175 mm        |
| LB3           |
| ETN 0         |
| EN taper post |
| B13           |
| 16.20 kg      |
|               |
|               |



## **Terminal Type**



Ø19.5



PositiveTerminal



NegativeTerminal

17

#### **Hold Down**

| 5 no | otches |      |
|------|--------|------|
|      |        | 10.5 |

Design, features and specifications are subject to change without notice. We disclaim any representation or warranty, express or implied, concerning the data or recommendations, and in no event shall be liable for any loss or damage claimed to have arisen as a result. Some products may not be available in your local market.