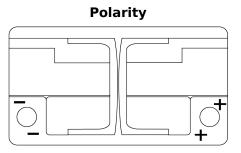

# **EFB EL652**

| EL652         |
|---------------|
| EFB           |
| 3661024036542 |
| 12 V          |
| 65 Ah         |
| 650 A         |
| 278 mm        |
| 175 mm        |
| 175 mm        |
| LB3           |
| ETN 0         |
| EN taper post |
| B13           |
| 16.20 kg      |
|               |
|               |