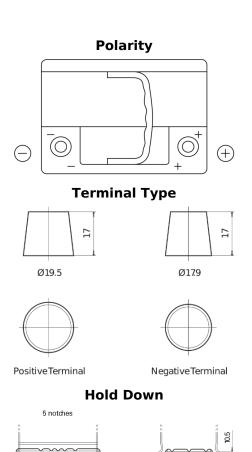

## Formula Xtreme FA612

| Part number                    | FA612         |
|--------------------------------|---------------|
| Technology                     | Flooded       |
| EAN/GTIN                       | 3661024044271 |
| Voltage                        | 12 V          |
| Capacity                       | 61.0 Ah       |
| CCA                            | 600 A         |
| Length                         | 242 mm        |
| Width                          | 175 mm        |
| Height                         | 175 mm        |
| Box size                       | LB2           |
| Polarity                       | ETN 0         |
| Terminal Type                  | EN taper post |
| Hold Down                      | B13           |
| Weights (subject of variation) | 14.00 kg      |
|                                |               |