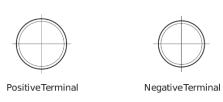

722



| Part number                    | FA722         |
|--------------------------------|---------------|
| Technology                     | Flooded       |
| EAN/GTIN                       | 3661024044288 |
| Voltage                        | 12 V          |
| Capacity                       | 72.0 Ah       |
| CCA                            | 720 A         |
| Length                         | 278 mm        |
| Width                          | 175 mm        |
| Height                         | 175 mm        |
| Box size                       | LB3           |
| Polarity                       | ETN 0         |
| Terminal Type                  | EN taper post |
| Hold Down                      | B13           |
| Weights (subject of variation) | 15.90 kg      |

## Polarity Terminal Type



## **Hold Down**



Design, features and specifications are subject to change without notice. We disclaim any representation or warranty, express or implied, concerning the data or recommendations, and in no event shall be liable for any loss or damage claimed to have arisen as a result. Some products may not be available in your local market.