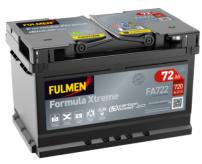

## Formula Xtreme FA722

| Part number                    | FA722         |
|--------------------------------|---------------|
| Technology                     | Flooded       |
| EAN/GTIN                       | 3661024044288 |
| Voltage                        | 12 V          |
| Capacity                       | 72.0 Ah       |
| CCA                            | 720 A         |
| Length                         | 278 mm        |
| Width                          | 175 mm        |
| Height                         | 175 mm        |
| Box size                       | LB3           |
| Polarity                       | ETN 0         |
| Terminal Type                  | EN taper post |
| Hold Down                      | B13           |
| Weights (subject of variation) | 15.90 kg      |