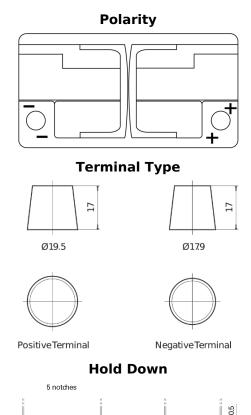

## Formula Xtreme FA852

| Part number                    | FA852         |
|--------------------------------|---------------|
| Technology                     | Flooded       |
| EAN/GTIN                       | 3661024044295 |
| Voltage                        | 12 V          |
| Capacity                       | 85.0 Ah       |
| CCA                            | 800 A         |
| Length                         | 315 mm        |
| Width                          | 175 mm        |
| Height                         | 175 mm        |
| Box size                       | LB4           |
| Polarity                       | ETN 0         |
| Terminal Type                  | EN taper post |
| Hold Down                      | B13           |
| Weights (subject of variation) | 18.60 kg      |