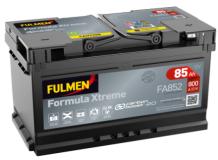

## Formula Xtreme FA852

| Part number                    | FA852         |
|--------------------------------|---------------|
| Technology                     | Flooded       |
| EAN/GTIN                       | 3661024044295 |
| Voltage                        | 12 V          |
| Capacity                       | 85.0 Ah       |
| CCA                            | 800 A         |
| Length                         | 315 mm        |
| Width                          | 175 mm        |
| Height                         | 175 mm        |
| Box size                       | LB4           |
| Polarity                       | ETN 0         |
| Terminal Type                  | EN taper post |
| Hold Down                      | B13           |
| Weights (subject of variation) | 18.60 kg      |