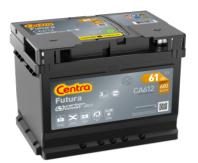

## Futura CA612

| Part number                    | CA612         |
|--------------------------------|---------------|
| Technology                     | Flooded       |
| EAN/GTIN                       | 3661024014274 |
| Voltage                        | 12 V          |
| Capacity                       | 61.0 Ah       |
| CCA                            | 600 A         |
| Length                         | 242 mm        |
| Width                          | 175 mm        |
| Height                         | 175 mm        |
| Box size                       | LB2           |
| Polarity                       | ETN 0         |
| Terminal Type                  | EN taper post |
| Hold Down                      | B13           |
| Weights (subject of variation) | 14.00 kg      |
|                                |               |