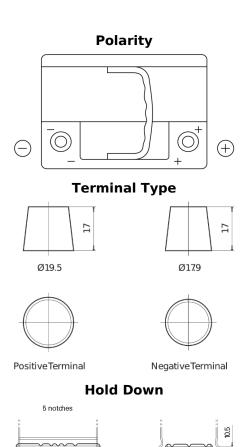

## Futura CA612

| Part number                    | CA612         |
|--------------------------------|---------------|
| Technology                     | Flooded       |
| EAN/GTIN                       | 3661024014274 |
| Voltage                        | 12 V          |
| Capacity                       | 61.0 Ah       |
| CCA                            | 600 A         |
| Length                         | 242 mm        |
| Width                          | 175 mm        |
| Height                         | 175 mm        |
| Box size                       | LB2           |
| Polarity                       | ETN 0         |
| Terminal Type                  | EN taper post |
| Hold Down                      | B13           |
| Weights (subject of variation) | 14.00 kg      |
|                                |               |