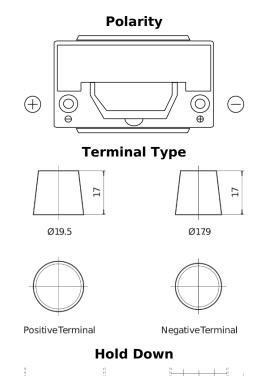

## Formula Xtreme FA954

| Part number                    | FA954         |
|--------------------------------|---------------|
| Technology                     | Flooded       |
| EAN/GTIN                       | 3661024044189 |
| Voltage                        | 12 V          |
| Capacity                       | 95.0 Ah       |
| CCA                            | 800 A         |
| Length                         | 306 mm        |
| Width                          | 173 mm        |
| Height                         | 222 mm        |
| Box size                       | D31           |
| Polarity                       | ETN 0         |
| Terminal Type                  | EN taper post |
| Hold Down                      | Korean B1     |
| Weights (subject of variation) | 21.40 kg      |