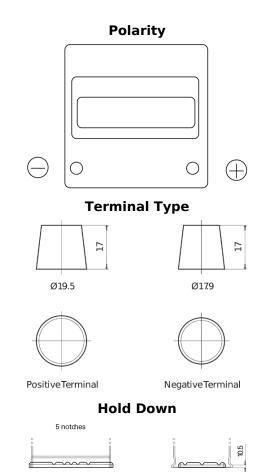

## Formula FB440

| Part number                    | FB440         |
|--------------------------------|---------------|
| Technology                     | Flooded       |
| EAN/GTIN                       | 3661024044509 |
| Voltage                        | 12 V          |
| Capacity                       | 44.0 Ah       |
| CCA                            | 400 A         |
| Length                         | 175 mm        |
| Width                          | 175 mm        |
| Height                         | 190 mm        |
| Box size                       | L00           |
| Polarity                       | ETN 0         |
| Terminal Type                  | EN taper post |
| Hold Down                      | B13           |
| Weights (subject of variation) | 10.70 kg      |