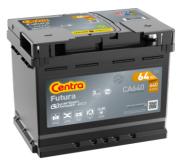

## **Futura CA640**

| Part number                    | CA640         |
|--------------------------------|---------------|
| Technology                     | Flooded       |
| EAN/GTIN                       | 3661024014229 |
| Voltage                        | 12 V          |
| Capacity                       | 64.0 Ah       |
| CCA                            | 640 A         |
| Length                         | 242 mm        |
| Width                          | 175 mm        |
| Height                         | 190 mm        |
| Box size                       | L02           |
| Polarity                       | ETN 0         |
| Terminal Type                  | EN taper post |
| Hold Down                      | B13           |
| Weights (subject of variation) | 14.90 kg      |