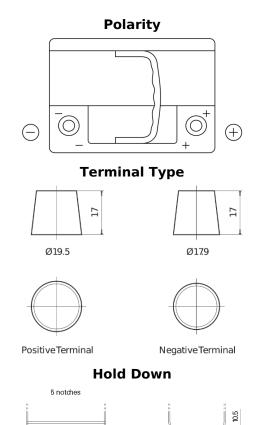

## **Futura CA640**

| Part number                    | CA640         |
|--------------------------------|---------------|
| Technology                     | Flooded       |
| EAN/GTIN                       | 3661024014229 |
| Voltage                        | 12 V          |
| Capacity                       | 64.0 Ah       |
| CCA                            | 640 A         |
| Length                         | 242 mm        |
| Width                          | 175 mm        |
| Height                         | 190 mm        |
| Box size                       | L02           |
| Polarity                       | ETN 0         |
| Terminal Type                  | EN taper post |
| Hold Down                      | B13           |
| Weights (subject of variation) | 14.90 kg      |