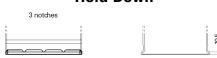

## Formula FB450

| Part number                    | FB450         |
|--------------------------------|---------------|
| Technology                     | Flooded       |
| EAN/GTIN                       | 3661024044493 |
| Voltage                        | 12 V          |
| Capacity                       | 45.0 Ah       |
| CCA                            | 330 A         |
| Length                         | 220 mm        |
| Width                          | 135 mm        |
| Height                         | 225 mm        |
| Box size                       | E02           |
| Polarity                       | ETN 0         |
| Terminal Type                  | EN taper post |
| Hold Down                      | B1            |
| Weights (subject of variation) | 12.50 kg      |

## **Hold Down**

Design, features and specifications are subject to change without notice. We disclaim any representation or warranty, express or implied, concerning the data or recommendations, and in no event shall be liable for any loss or damage claimed to have arisen as a result. Some products may not be available in your local market.