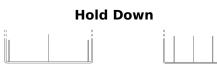

## Formula FB454

| Part number                    | FB454         |
|--------------------------------|---------------|
| Technology                     | Flooded       |
| EAN/GTIN                       | 3661024044370 |
| Voltage                        | 12 V          |
| Capacity                       | 45.0 Ah       |
| CCA                            | 330 A         |
| Length                         | 237 mm        |
| Width                          | 127 mm        |
| Height                         | 227 mm        |
| Box size                       | B24           |
| Polarity                       | ETN 0         |
| Terminal Type                  | EN taper post |
| Hold Down                      | В0            |
| Weights (subject of variation) | 11.40 kg      |