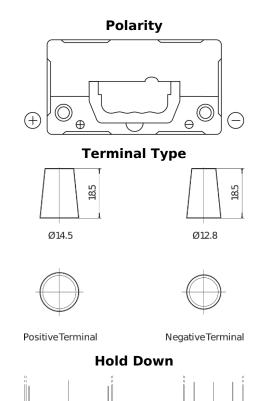

## Formula FB457

| Part number                    | FB457          |
|--------------------------------|----------------|
| Technology                     | Flooded        |
| EAN/GTIN                       | 3661024044363  |
| Voltage                        | 12 V           |
| Capacity                       | 45.0 Ah        |
| CCA                            | 330 A          |
| Length                         | 237 mm         |
| Width                          | 127 mm         |
| Height                         | 227 mm         |
| Box size                       | B24            |
| Polarity                       | ETN 1          |
| Terminal Type                  | JIS taper post |
| Hold Down                      | В0             |
| Weights (subject of variation) | 11.40 kg       |