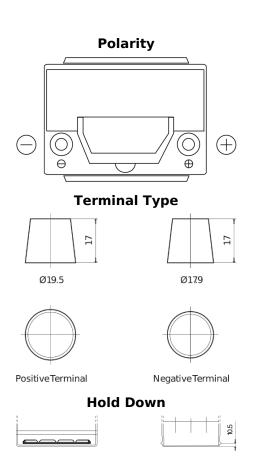

## Futura CA654

| Part number                    | CA654         |
|--------------------------------|---------------|
| Technology                     | Flooded       |
| EAN/GTIN                       | 3661024016483 |
| Voltage                        | 12 V          |
| Capacity                       | 65.0 Ah       |
| CCA                            | 580 A         |
| Length                         | 230 mm        |
| Width                          | 173 mm        |
| Height                         | 222 mm        |
| Box size                       | D23           |
| Polarity                       | ETN 0         |
| Terminal Type                  | EN taper post |
| Hold Down                      | Korean B1     |
| Weights (subject of variation) | 16.00 kg      |
|                                |               |