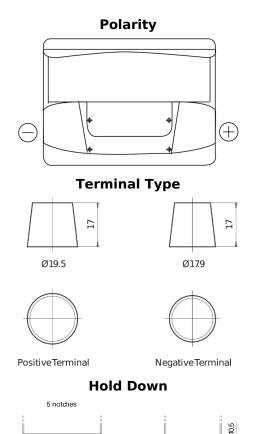

## Formula FB602

| Part number                    | FB602         |
|--------------------------------|---------------|
| Technology                     | Flooded       |
| EAN/GTIN                       | 3661024044639 |
| Voltage                        | 12 V          |
| Capacity                       | 60.0 Ah       |
| CCA                            | 540 A         |
| Length                         | 242 mm        |
| Width                          | 175 mm        |
| Height                         | 175 mm        |
| Box size                       | LB2           |
| Polarity                       | ETN 0         |
| Terminal Type                  | EN taper post |
| Hold Down                      | B13           |
| Weights (subject of variation) | 12.90 kg      |