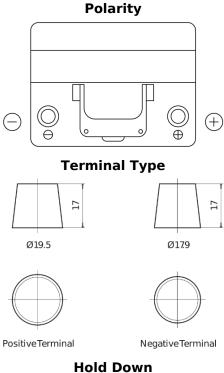

## Formula FB604

|  | Part number                    | FB604         |
|--|--------------------------------|---------------|
|  | Technology                     | Flooded       |
|  | EAN/GTIN                       | 3661024044417 |
|  | Voltage                        | 12 V          |
|  | Capacity                       | 60.0 Ah       |
|  | CCA                            | 480 A         |
|  | Length                         | 230 mm        |
|  | Width                          | 173 mm        |
|  | Height                         | 222 mm        |
|  | Box size                       | D23           |
|  | Polarity                       | ETN 0         |
|  | Terminal Type                  | EN taper post |
|  | Hold Down                      | Korean B1     |
|  | Weights (subject of variation) | 14.60 kg      |
|  |                                |               |