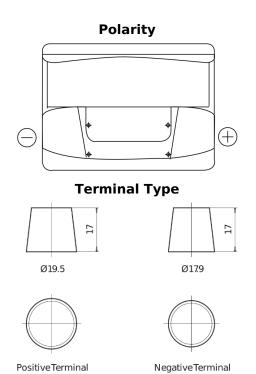

## Formula FB620

| Part number                    | FB620         |
|--------------------------------|---------------|
| Technology                     | Flooded       |
| EAN/GTIN                       | 3661024044530 |
| Voltage                        | 12 V          |
| Capacity                       | 62.0 Ah       |
| CCA                            | 540 A         |
| Length                         | 242 mm        |
| Width                          | 175 mm        |
| Height                         | 190 mm        |
| Box size                       | L02           |
| Polarity                       | ETN 0         |
| Terminal Type                  | EN taper post |
| Hold Down                      | B13           |
| Weights (subject of variation) | 14.20 kg      |