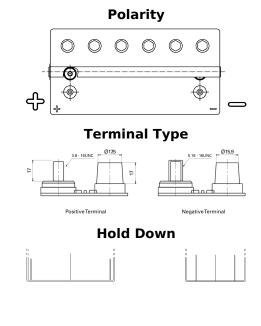

## **Dual AGM EP900**

| Part number                    | EP900             |
|--------------------------------|-------------------|
| Technology                     | AGM               |
| EAN/GTIN                       | 3661024035965     |
| Voltage                        | 12 V              |
| Capacity                       | 100 Ah            |
| CCA                            | 800 A             |
| Watt hour                      | 900 Wh            |
| Length                         | 330 mm            |
| Width                          | 173 mm            |
| Height                         | 240 mm            |
| Box size                       | G31               |
| Polarity                       | ETN 1             |
| Terminal Type                  | SAE M 3/8"- 5/16" |
|                                | taper&stud        |
| Hold Down                      | В0                |
| Weights (subject of variation) | 31.00 kg          |