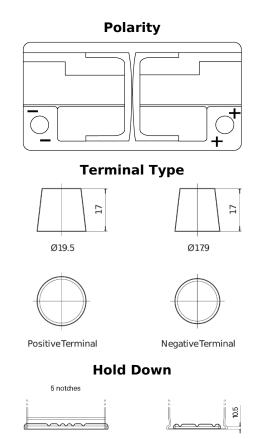

## **Equipment AGM EQ800**

| Part number                    | EQ800         |
|--------------------------------|---------------|
| Technology                     | AGM           |
| EAN/GTIN                       | 3661024037464 |
| Voltage                        | 12 V          |
| Capacity                       | 95 Ah         |
| CCA                            | 850 A         |
| Watt hour                      | 800 Wh        |
| Length                         | 353 mm        |
| Width                          | 175 mm        |
| Height                         | 190 mm        |
| Box size                       | L05           |
| Polarity                       | ETN 0         |
| Terminal Type                  | EN taper post |
| Hold Down                      | B13           |
| Weights (subject of variation) | 26.10 kg      |