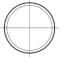

## **Terminal Type**

Ø19.5

PositiveTerminal

Ø179

17

NegativeTerminal

Hold Down

| 5 note | ches |      |
|--------|------|------|
|        | ~~~  | 10.5 |