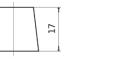

## **Terminal Type**

Ø19.5

PositiveTerminal

Ø179

17

NegativeTerminal

Hold Down

| 5 note | ches |      |
|--------|------|------|
|        | ~~~  | 10.5 |