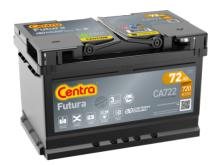

## Futura CA722

| Part number                    | CA722         |
|--------------------------------|---------------|
| Technology                     | Flooded       |
| EAN/GTIN                       | 3661024014281 |
| Voltage                        | 12 V          |
| Capacity                       | 72.0 Ah       |
| CCA                            | 720 A         |
| Length                         | 278 mm        |
| Width                          | 175 mm        |
| Height                         | 175 mm        |
| Box size                       | LB3           |
| Polarity                       | ETN 0         |
| Terminal Type                  | EN taper post |
| Hold Down                      | B13           |
| Weights (subject of variation) | 15.90 kg      |
|                                |               |