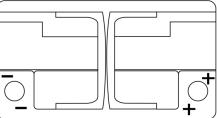

Polarity

## **Terminal Type**

Ø19.5

PositiveTerminal

Ø179

17

NegativeTerminal

Hold Down

| 5 note | ches |      |
|--------|------|------|
|        | ~~~  | 10.5 |