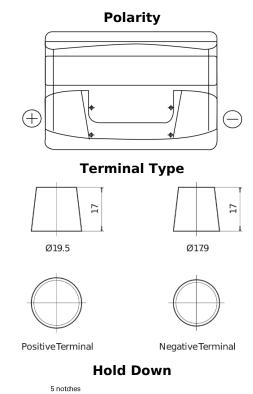

## Formula FB741

| Part number                    | FB741         |
|--------------------------------|---------------|
| Technology                     | Flooded       |
| EAN/GTIN                       | 3661024044561 |
| Voltage                        | 12 V          |
| Capacity                       | 74.0 Ah       |
| CCA                            | 680 A         |
| Length                         | 278 mm        |
| Width                          | 175 mm        |
| Height                         | 190 mm        |
| Box size                       | L03           |
| Polarity                       | ETN 1         |
| Terminal Type                  | EN taper post |
| Hold Down                      | B13           |
| Weights (subject of variation) | 16.60 kg      |