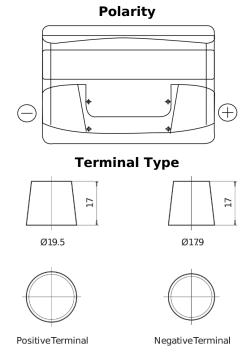

## Formula FB800

| Part number                    | FB800         |
|--------------------------------|---------------|
| Technology                     | Flooded       |
| EAN/GTIN                       | 3661024046244 |
| Voltage                        | 12 V          |
| Capacity                       | 80.0 Ah       |
| CCA                            | 640 A         |
| Length                         | 315 mm        |
| Width                          | 175 mm        |
| Height                         | 190 mm        |
| Box size                       | L04           |
| Polarity                       | ETN 0         |
| Terminal Type                  | EN taper post |
| Hold Down                      | B13           |
| Weights (subject of variation) | 19.00 kg      |